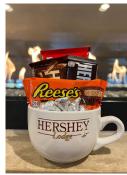

#### **L 2**

You can't have a bad day when it starts with chocolate! Our Coffee Basket features all the necessities to kickstart your day in the sweetest way.

Contains: Hershey Lodge Signature Mug, 12 oz. Bag Square One Cocoa Beanery™ Blend Coffee Beans, 2 - Stroopies Traditional Cookies, Milk Chocolate Nonpareils, Milk Chocolate Vanilla Caramels with Sea Salt, Hershey's Nuggets Assorted Candy