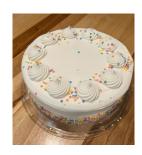

#### CELEBRATION CAKE (SERVES 6-8).....\$30 د ٩

8" Double Layer Yellow Cake with Vanilla Buttercream, Decorated with Celebration Sprinkles Celebration Mylar Balloon of Choice - Anniversary, Birthday, Get Well, Congratulations, Mother's Day and I Love You. (Requires 24 Hours Notice)