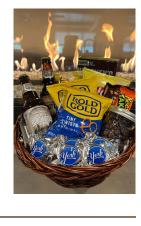

Get a taste of all things local and delicious with our Taste of PA Package!

Contains: 1 Bottle each Appalachian Brewing Company Root Beer and Appalachian Brewing Company Birch Beer, Hershey's Milk Chocolate with Almonds Giant Candy Bar, Heath Chocolatey English Toffee King Size Candy Bar, Reese's Take5 Chocolate Peanut Butter King Size Candy Bar, Whatchamacallit King Size Candy Bar, York Miniatures Dark Chocolate Peppermint Patties, Lav's Potato Chips, Rold Gold Pretzels, House-Made Cocoa Crusted Cashews