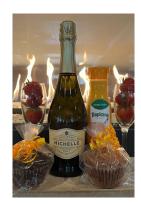

#### <u>د د</u>

Cheers to a fabulous getaway! Our Morning Mimosa Basket is perfect for couples, girls getaways, and anyone looking to start their day with a cheer and a sweet treat! Must be 21 or older to purchase.

Contains: Six Fresh Strawberries, 12 oz. Bottle Tropicana Orange Juice, Dom St. Michelle Brut, 2 Fresh Baked Cocoa Beanery Muffins