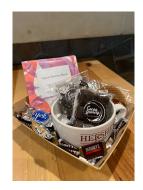

#### **L 2**

You can't have a bad day when it starts with chocolate! Our Coffee Basket features all the necessities to kickstart your day in the sweetest way.

Contains: Hershey Lodge Signature Mug, 12 oz. Bag Square One Cocoa Beanery™ Blend Coffee Beans, 2 - Stroopies Traditional Cookies, Milk Chocolate Nonpareils, Milk Chocolate Vanilla Caramels with Sea Salt, Hershey's Nuggets Assorted Candy