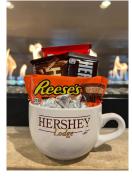

#### **L 2**

You can't have a bad day when it starts with chocolate! Our Coffee Basket features all the necessities to kickstart your day in the sweetest way.

Contains: Hershey Lodge Signature Mug, 12 oz. Bag Square One Cocoa Beanery™ Blend Coffee Beans, 2 - Stroopies Traditional Cookies, Milk Chocolate Nonpareils, Milk Chocolate Vanilla Caramels with Sea Salt, Hershey's Nuggets Assorted Candy