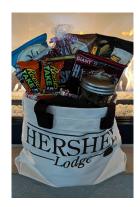

#### SWEET & SALTY \$65 <u>د د</u>

Our Sweet & Salty Package is perfect for families or couples with different tastes! There's something for everyone all packed into a sweet tote.

Contains: Hershey Lodge Canvas Tote Bag, Hershey's Milk Chocolate Giant Candy Bar, Hershey's Milk Chocolate with Almonds Giant Candy Bar, Hershey's Special Dark Giant Candy Bar, Twizzlers Twists King Size Candy, Heath Chocolatey English Toffee King Size Candy Bar, Whatchamacallit King Size Candy Bar, Reese's Take5 Chocolate Peanut Butter King Size Candy Bar, Miss Vickie's Smokehouse BBQ Flavored Chips, Miss Vickie's Salt & Vinegar Flavored Chips, Smartfood White Cheddar Cheese Flavored Popcorn, House-Made Cocoa Crusted Cashews