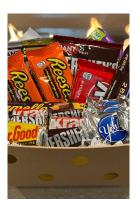

#### CHOCOLATE DECADANCE \$65 **L 2**

Indulge in the sweeter things in life with our Chocolate Decadence basket complete with more than 10 different candy options including shareable bags and King Size bars.

Contains: Hershey's Kisses Milk Chocolate Candy Shareable Bag, Hershey's Nuggets Assortment Shareable Bag, Hershey's Milk Chocolate Giant Candy Bar, Hershey's Milk Chocolate with Almonds Giant Candy Bar, Heath Chocolatey English Toffee King Size Candy Bar, Reese's Milk Chocolate King Size Peanut Butter Cups, Kit Kat® Milk Chocolate King Size Candy Bar, Whatchamacallit King Size Candy Bar, Reese's Take5 Chocolate Peanut Butter King Size Candy Bar, Almond Joy Coconut and Almond King Size Candy Bar, Hershey's Miniatures Assorted Chocolate Candy Bars, York Miniatures Dark Chocolate Peppermint Patties