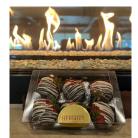

### CHOCOLATE-COVERED STRAWBERRIES \$24 **L 2**

Six Strawberries dipped in Hershey's Chocolate with a White Chocolate Drizzle, Hershey's Kisses Milk Chocolate Candies Garnish (*Requires 24 Hours Notice*)