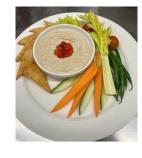

#### <u>د د</u>

Roasted Garlic & White Bean Hummus topped with Roasted Red Peppers, Baby Carrots, Celery Heart, Heirloom Cherry Tomatoes, Cucumber and Haricot Vert, House Made Pita Chips

| FAMILY-SIZE MILK & COOKIES (SERVES 4) | ••••• |
|---------------------------------------|-------|
| <b>↓</b> ±                            |       |